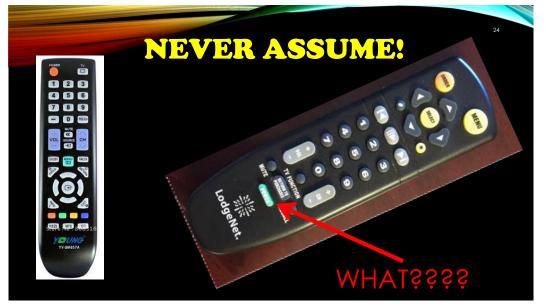

# WHAT WOULD YOU TEST FIRST? There are many things to test But, did you consider everything? Is there a service connected to the TV? Are there batteries in the controller? Is the TV plugged in to power? Is this the controller for THIS specific TV?