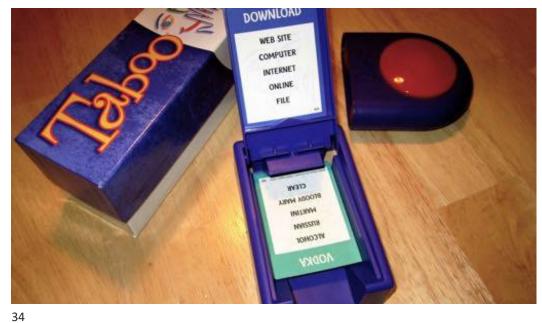

### CONFERENCE

Test Masters Academy
ConTEST
Keynote
Sessions
Event
Speaker / Talk
Workshop / Tutorial
Presentation
New York City
Attendee

"There will be times when you will have to modify your communication to help others understand"