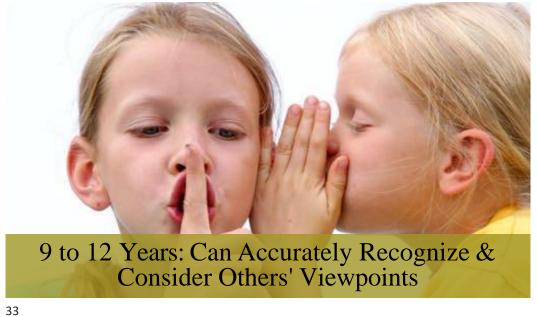

"You've got to feel empowered to suggest a different design or approach" - Mike Lyles -30